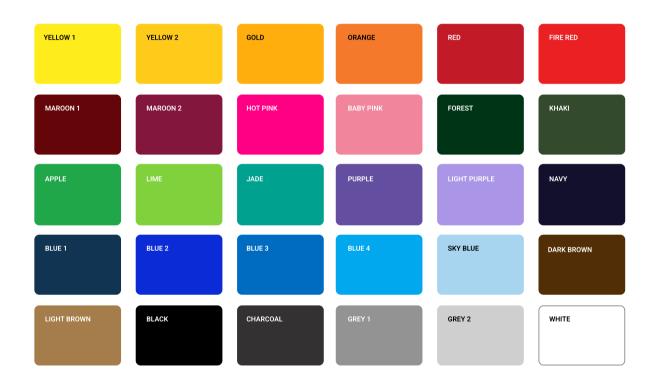

#### DESIGN COLOURS

The colours shown below are th 30 most popular. If you know your the specific PMS swatches for your brand or team please list them for our designers to use.

# Don't see your colour below?

If the colour you require is not shown below, please let us know and we can find a match from hundreds of available swatches.

NOTE: RGB Colours (above) are naturally brighter on screen compared to the printed result