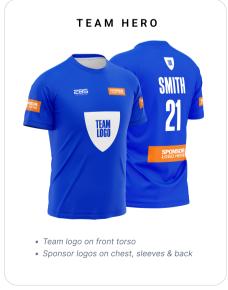

### LOGO PLACEMENT EXAMPLES

These examples below demonstrate some popular logo placement combinations.