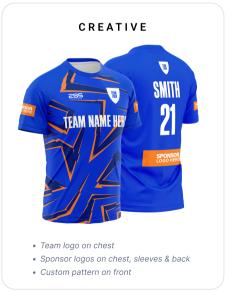

# LOGO PLACEMENT

If your custom design requires specific logo placements use the options below to specify your preferred logo placement

| Chest Logo Placement               | Sleeve Logo Placement                | Other Embellishments |
|------------------------------------|--------------------------------------|----------------------|
| Team or organisation logo on chest | Team or organisation logo on sleeves | Stripe(s) on front   |
| Sponsor logo on chest              | Sponsor logo on sleeves              | Pattern on front     |
| Name or number on chest            | Name or number on sleeves            | Name on back         |
|                                    |                                      | Number on back       |
|                                    |                                      |                      |
| Back Logo Placement                | Front / Torso Logo Placement         | Notes / Instructions |
| Sponsor logo(s) (Top)              | Large team or organisation logo      |                      |
| Sponsor logo(s) (Middle)           | Large sponsor logo                   |                      |
| Sponsor logo(s) (Bottom)           | Large word / team name               |                      |
|                                    | _                                    |                      |

### LOGO PLACEMENT EXAMPLES

These examples below demonstrate some popular logo placement combinations.