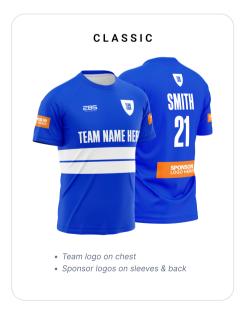

### LOGO PLACEMENT EXAMPLES

These examples below demonstrate some popular logo placement combinations.