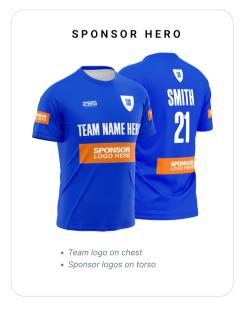

# LOGO PLACEMENT

If your custom design requires specific logo placements use the options below to specify your preferred logo placement

| Chest Logo Placement               | Sleeve Logo Placement                | Other Embellishments |
|------------------------------------|--------------------------------------|----------------------|
| Team or organisation logo on chest | Team or organisation logo on sleeves | Stripe(s) on front   |
| Sponsor logo on chest              | Sponsor logo on sleeves              | Pattern on front     |
| Name or number on chest            | Name or number on sleeves            | Name on back         |
|                                    |                                      | Number on back       |
|                                    |                                      |                      |
| Back Logo Placement                | Front / Torso Logo Placement         | Notes / Instructions |
| Sponsor logo(s) (Top)              | Large team or organisation logo      |                      |
| Sponsor logo(s) (Middle)           | Large sponsor logo                   |                      |
| Sponsor logo(s) (Bottom)           | Large word / team name               |                      |
|                                    | _                                    |                      |

### LOGO PLACEMENT EXAMPLES

These examples below demonstrate some popular logo placement combinations.